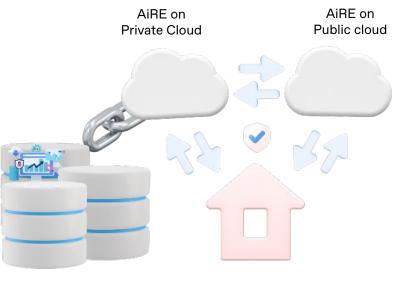

#### Get AiRE in the cloud

Mastering the Multi-Cloud

Access and transfer data between public and/or private clouds via AiRE installations, everything for one simple monthly subscription.

Selected Data Centers AiRE on Premises