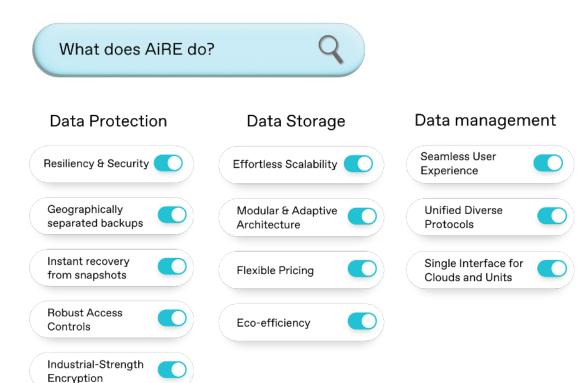

### Meet AiRE IntelligentFiler

AiRE IntelligentFiler is a self-driving storage solution that stands out for its ability to learn, tailor and adapt to meet your specific needs. The technology behind AiRE is inspired by cognitive science and biological systems such as DNA, nature's highly efficient data storage system, encapsulating vast genetic information. This innovative approach shapes how data is considered, stored, treated, and managed. AiRE ensures a seamless user experience across all platforms and solutions, whether in the cloud or on-premises, for primary storage or archival backup – all accessible through a single unified user interface. Prioritizing ease of use, AiRE gets up and running within minutes after powering on a unit, eliminating the need for manual configuration.

## One Experience, Multiple Environments: Aire's Seamless UX